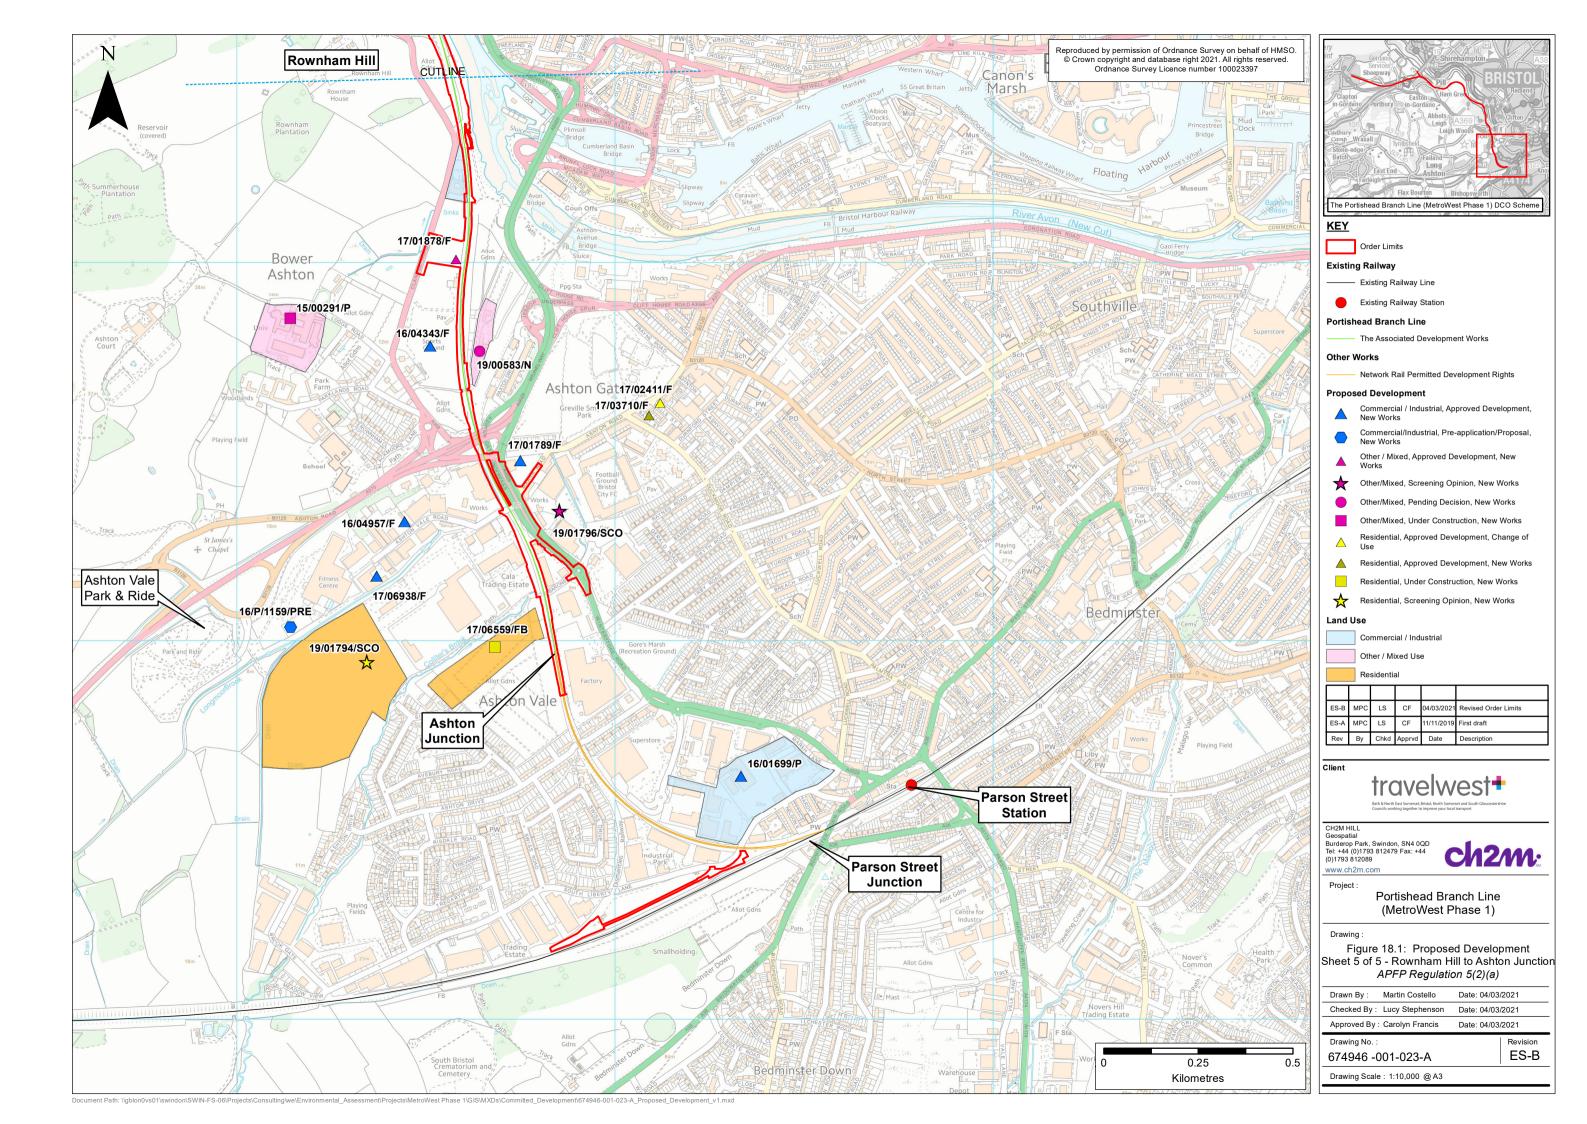

#### TR040011

**Applicant: North Somerset District Council** 

6.24, Environmental Statement, Volume 3, Figure 18.1 Proposed Development

The Infrastructure Planning (Applications: Prescribed Forms and Procedure) Regulations 2009, regulation 5(2)(a)

### **Document Index**

| Versio | Date          | Status         | Figure No. and Title      | Document Index   | <b>Document Revision</b> | Changes                           |
|--------|---------------|----------------|---------------------------|------------------|--------------------------|-----------------------------------|
| 1      | November 2019 | Application    | 18.1 Proposed Development | 674946-001-023-A | ES-A                     | N/A                               |
| 2      | March 2021    | Revised design | 18.1 Proposed Development | 674946-001-023-A | ES-B                     | Sheet 2 of 5: Update Order limits |