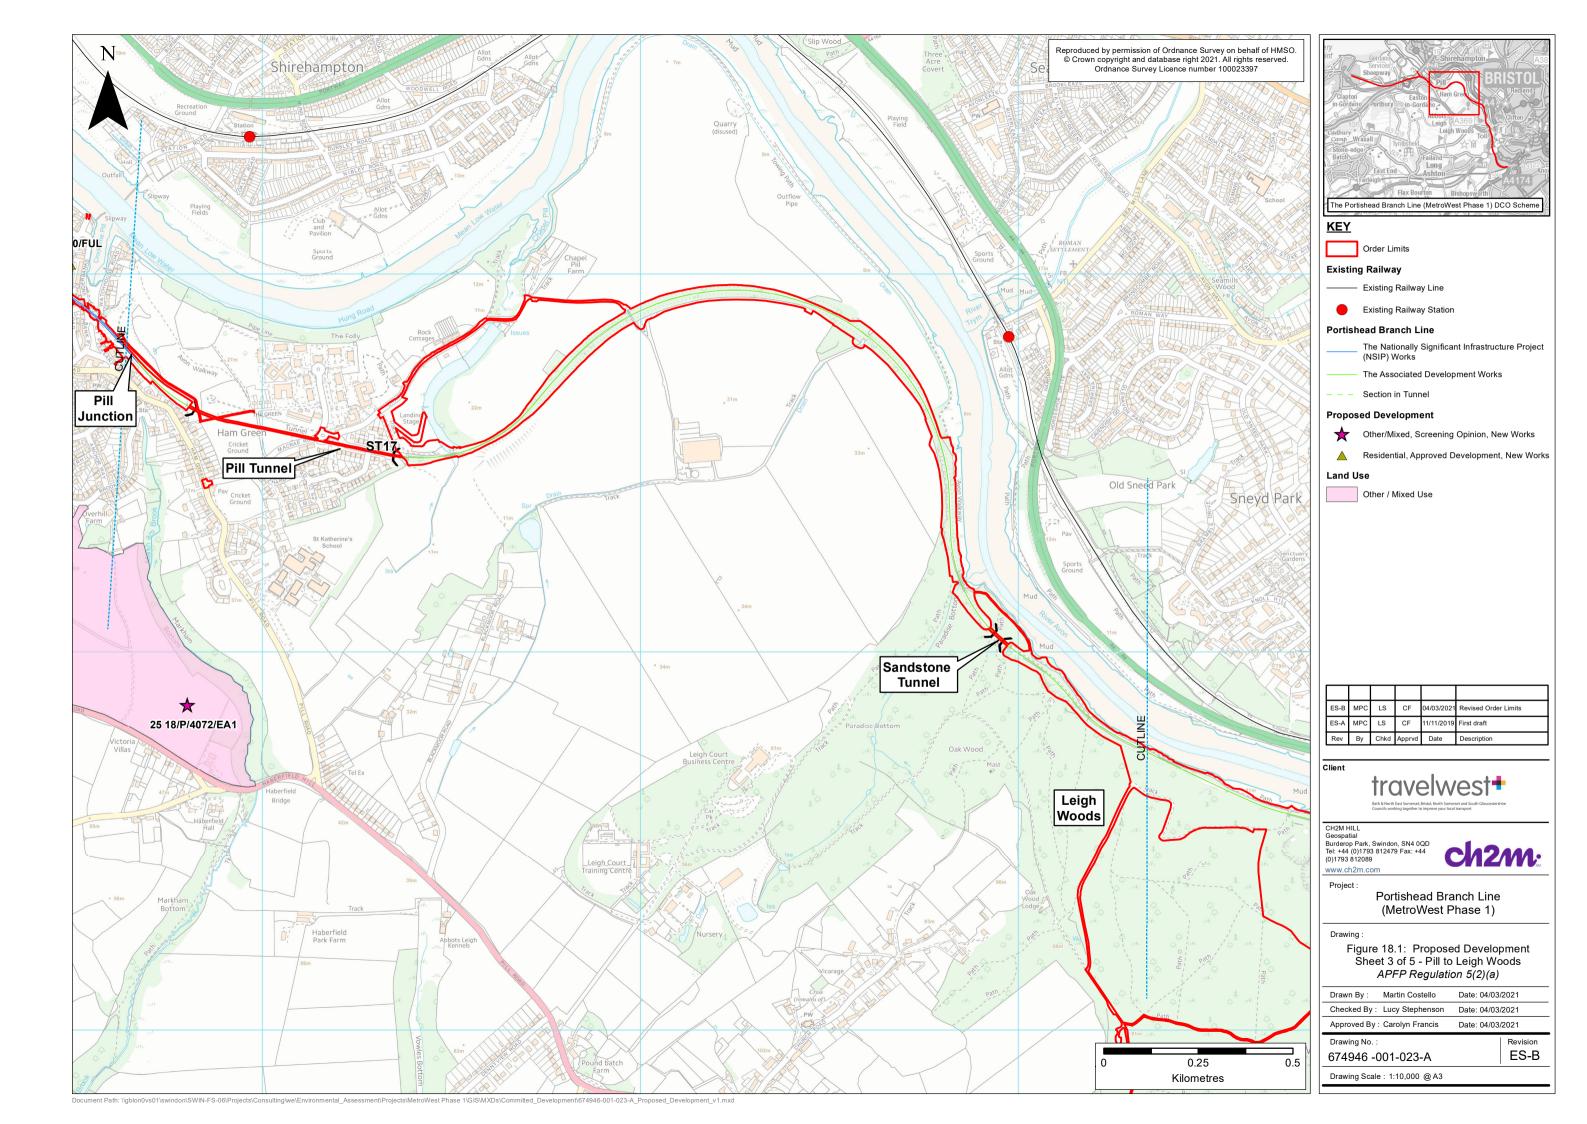

#### TR040011

**Applicant: North Somerset District Council** 

6.24, Environmental Statement, Volume 3, Figure 18.1 Proposed Development

The Infrastructure Planning (Applications: Prescribed Forms and Procedure) Regulations 2009, regulation 5(2)(a)

### **Document Index**

| Versio | Date          | Status         | Figure No. and Title      | Document Index   | <b>Document Revision</b> | Changes                           |
|--------|---------------|----------------|---------------------------|------------------|--------------------------|-----------------------------------|
| 1      | November 2019 | Application    | 18.1 Proposed Development | 674946-001-023-A | ES-A                     | N/A                               |
| 2      | March 2021    | Revised design | 18.1 Proposed Development | 674946-001-023-A | ES-B                     | Sheet 2 of 5: Update Order limits |