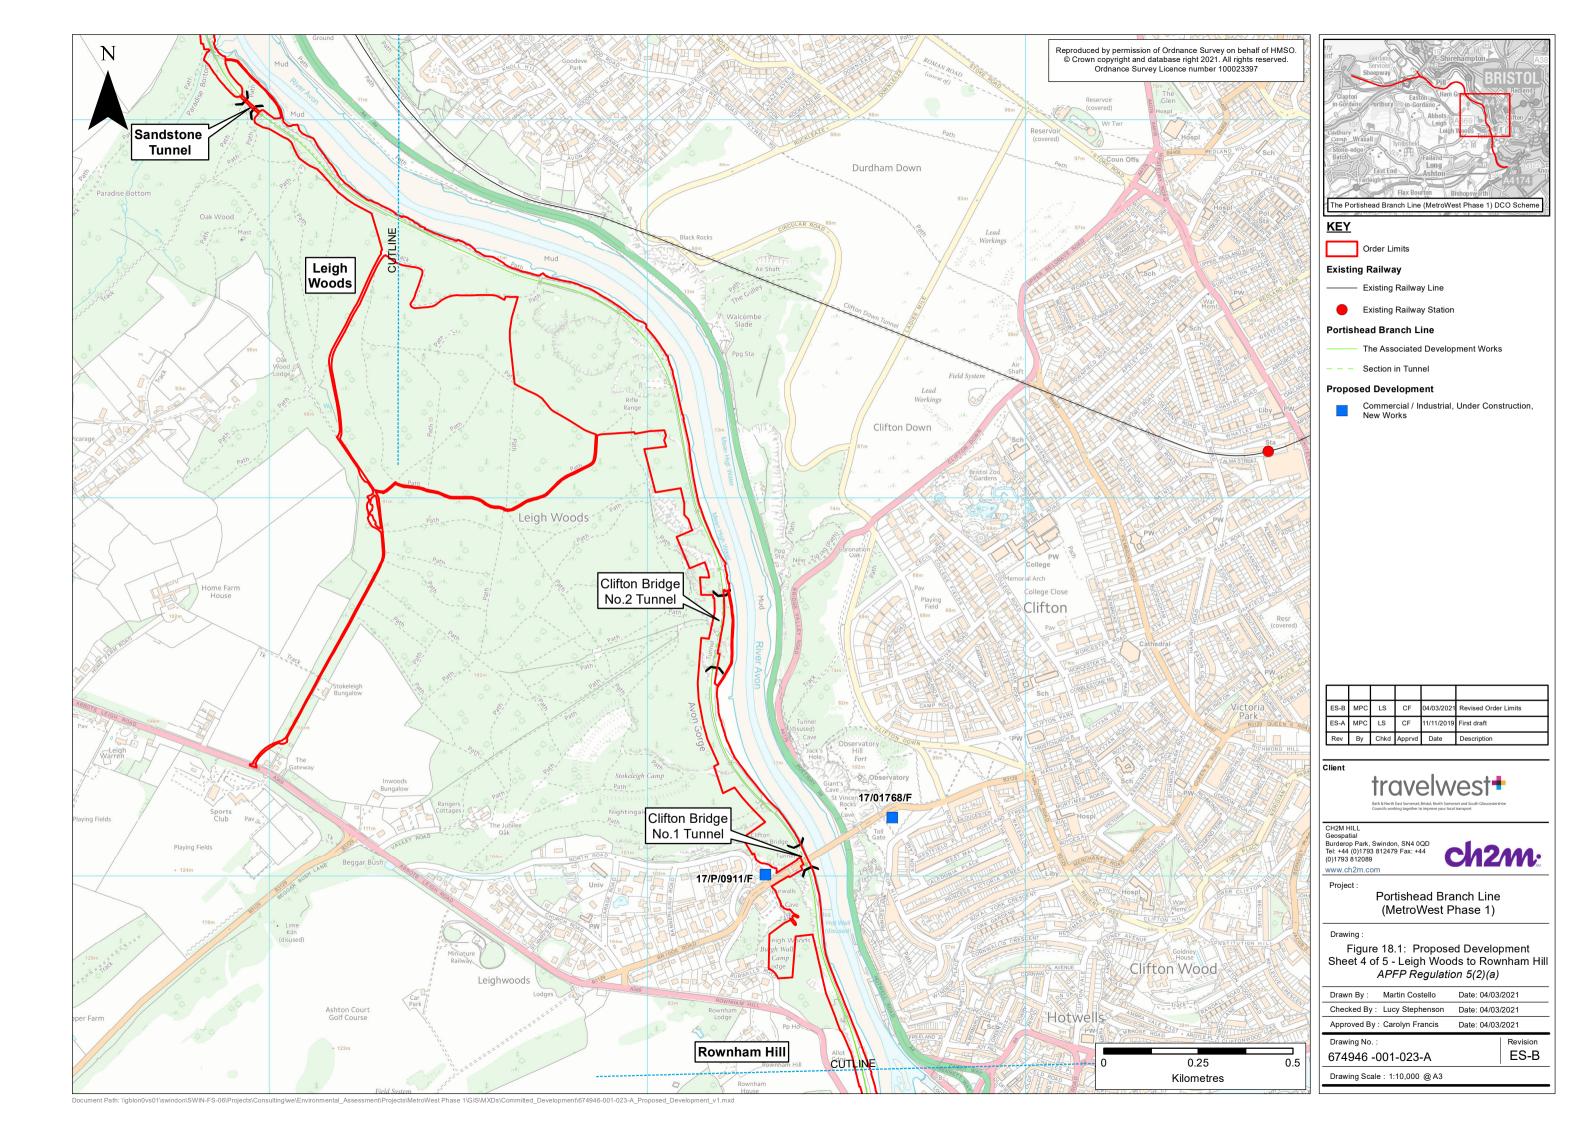

#### TR040011

**Applicant: North Somerset District Council** 

6.24, Environmental Statement, Volume 3, Figure 18.1 Proposed Development

The Infrastructure Planning (Applications: Prescribed Forms and Procedure) Regulations 2009, regulation 5(2)(a)

### **Document Index**

| Versio | Date          | Status         | Figure No. and Title      | Document Index   | <b>Document Revision</b> | Changes                           |
|--------|---------------|----------------|---------------------------|------------------|--------------------------|-----------------------------------|
| 1      | November 2019 | Application    | 18.1 Proposed Development | 674946-001-023-A | ES-A                     | N/A                               |
| 2      | March 2021    | Revised design | 18.1 Proposed Development | 674946-001-023-A | ES-B                     | Sheet 2 of 5: Update Order limits |