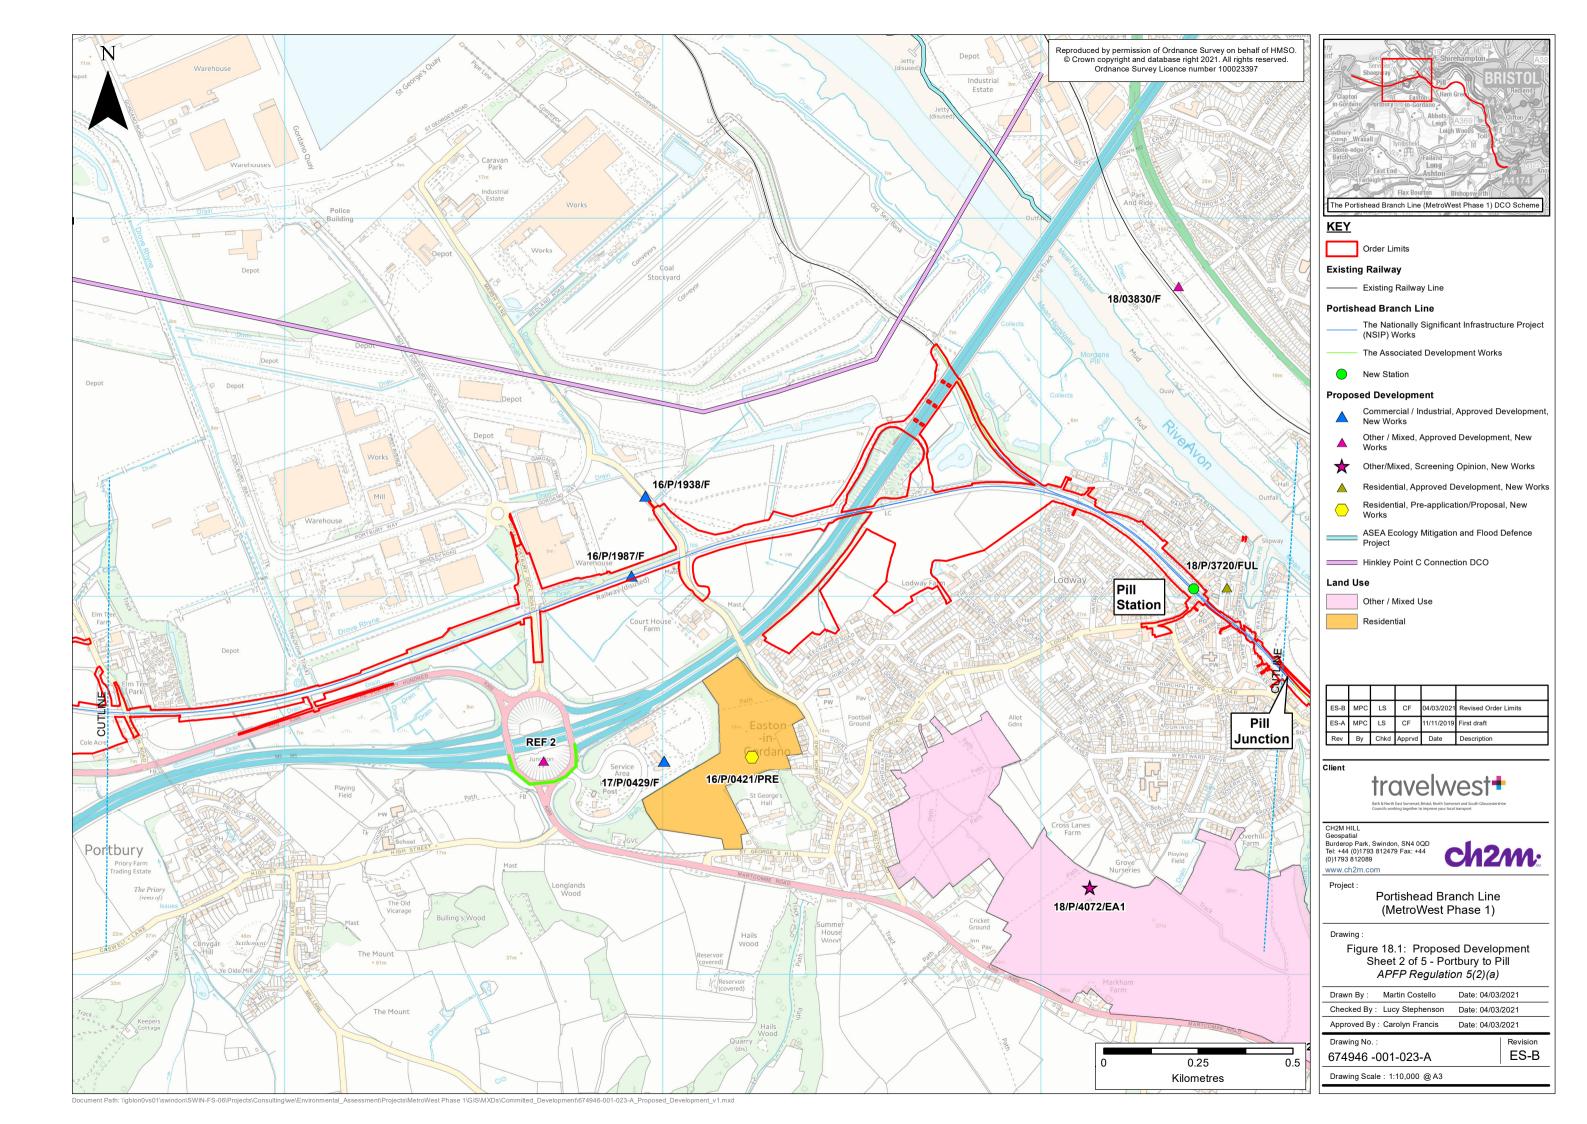

#### TR040011

**Applicant: North Somerset District Council** 

6.24, Environmental Statement, Volume 3, Figure 18.1 Proposed Development

The Infrastructure Planning (Applications: Prescribed Forms and Procedure) Regulations 2009, regulation 5(2)(a)

### **Document Index**

| Versio | Date          | Status         | Figure No. and Title      | Document Index   | <b>Document Revision</b> | Changes                           |
|--------|---------------|----------------|---------------------------|------------------|--------------------------|-----------------------------------|
| 1      | November 2019 | Application    | 18.1 Proposed Development | 674946-001-023-A | ES-A                     | N/A                               |
| 2      | March 2021    | Revised design | 18.1 Proposed Development | 674946-001-023-A | ES-B                     | Sheet 2 of 5: Update Order limits |