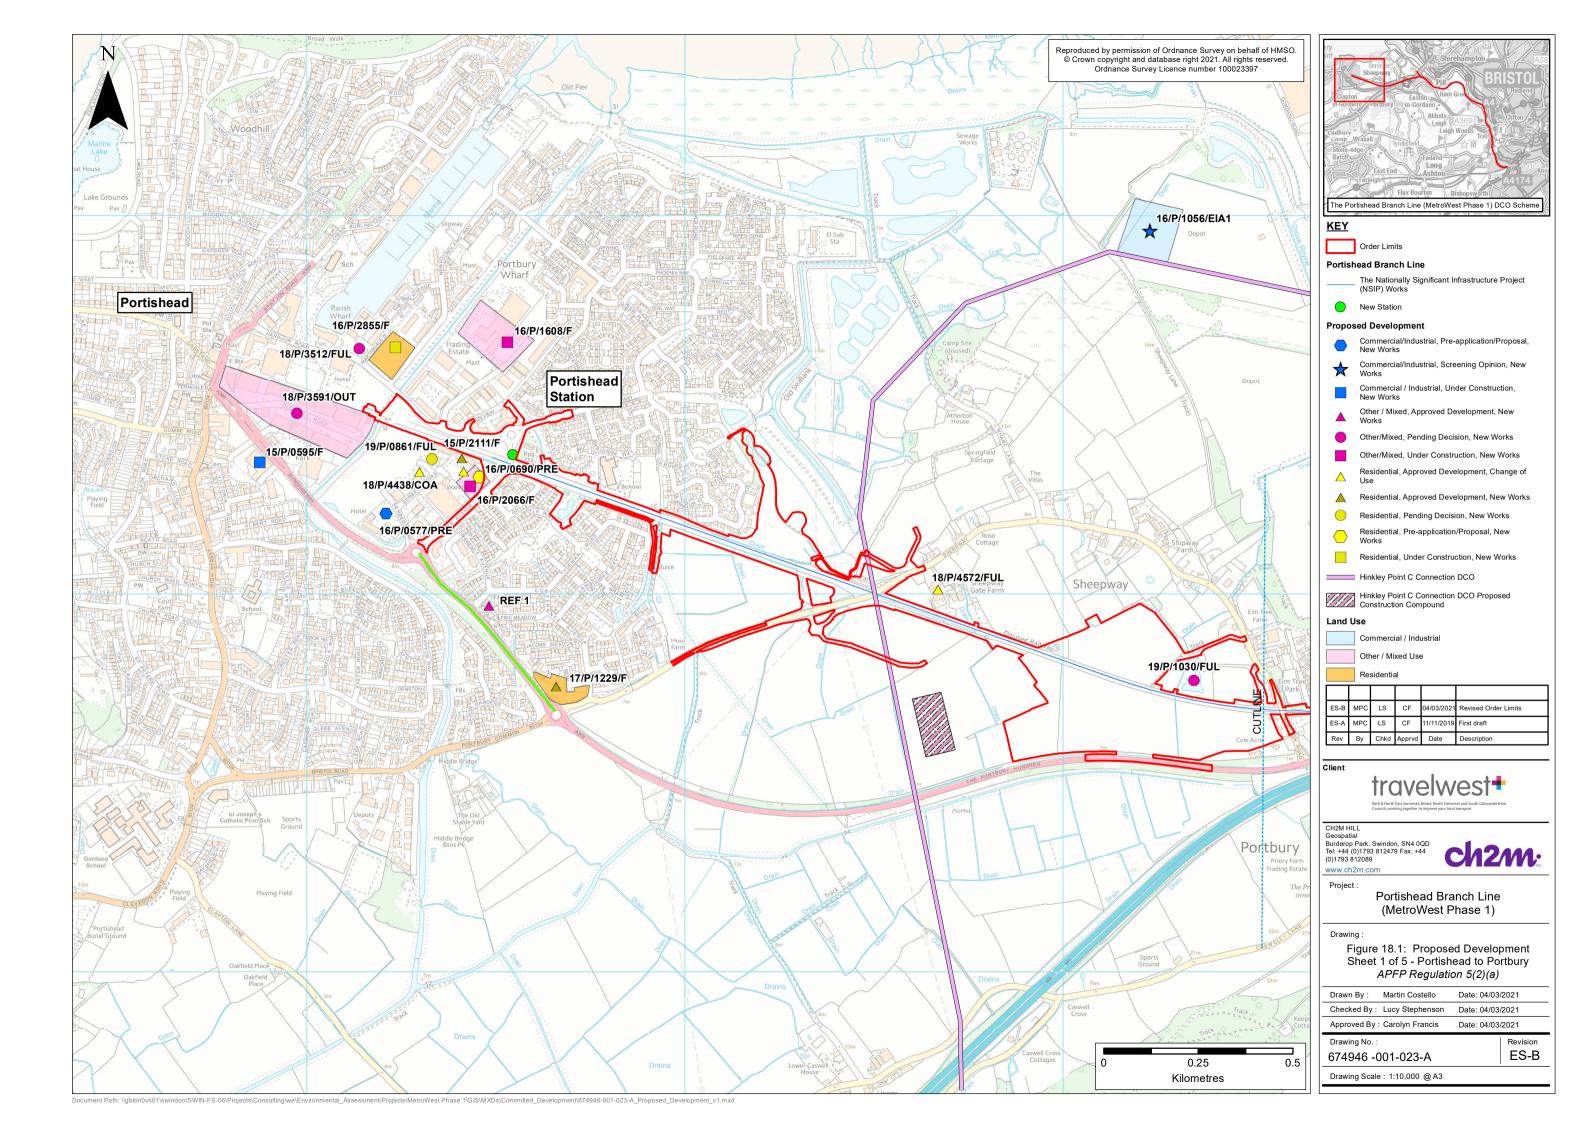

#### TR040011

**Applicant: North Somerset District Council** 

6.24, Environmental Statement, Volume 3, Figure 18.1 Proposed Development

The Infrastructure Planning (Applications: Prescribed Forms and Procedure) Regulations 2009, regulation 5(2)(a)

### **Document Index**

| Versio | Date          | Status         | Figure No. and Title      | Document Index   | <b>Document Revision</b> | Changes                           |
|--------|---------------|----------------|---------------------------|------------------|--------------------------|-----------------------------------|
| 1      | November 2019 | Application    | 18.1 Proposed Development | 674946-001-023-A | ES-A                     | N/A                               |
| 2      | March 2021    | Revised design | 18.1 Proposed Development | 674946-001-023-A | ES-B                     | Sheet 2 of 5: Update Order limits |